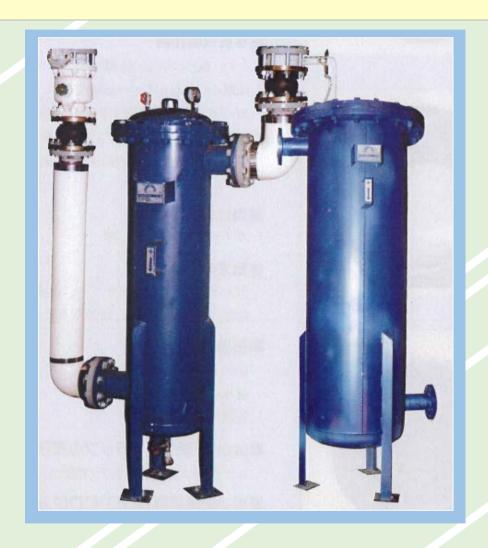

Completion of water supply and drainage pipes to prevent Red water

**Emergency Effects/Piping Restoration** 

Functional Ceramics

Mechancera HES Type Series

## Permanent water supply & drainage pipes available

Removal of red bumps, red rust, and red water Stripping of existing scale Existing scale corrosion resistance, exfoliation of coatings due to black rust (magnetite mineralization)