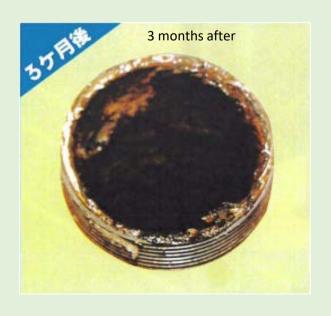

## Permanent water supply & drainage pipes available

Removal of red bumps, red rust, and red water Stripping of existing scale Existing scale corrosion resistance, exfoliation of coatings due to black rust (magnetite mineralization)

- Removal of red bumps inside water
   pipes (see photo, left)
- Water quality improvement action
   Silica, Iron, Manganese, Phosphate Ions
   Sulfate Ion, Chloride Ion, TDS (total hardness)
   M-Alkalinity, Electrical Conductivity, Color,
   Turbidity, Hydrogen Ion concentration,
   Permanganate consumption, Ammonia nitrogen,
   general bacteria, Escherichia coli, Legionella spp.
- Fuel Economy Energy Saving
   Gas, heavy oil, consumption reduction
- No chemical injection required
   Water from Boilers, Cooling Towers, Fountain
   Ponds Rust prevention, prevention of Algae
   formation, No need for cleaning agent