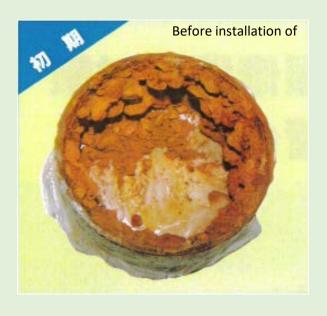

## Permanent water supply & drainage pipes available

Removal of red bumps, red rust, and red water Stripping of existing scale Existing scale corrosion resistance, exfoliation of coatings due to black rust (magnetite mineralization)

- Removal of red bumps inside water
   pipes (see photo, left)
- Water quality improvement action
   Silica, Iron, Manganese, Phosphate Ions
   Sulfate Ion, Chloride Ion, TDS (total hardness)
   M-Alkalinity, Electrical Conductivity, Color,
   Turbidity, Hydrogen Ion concentration,
   Permanganate consumption, Ammonia nitrogen,
   general bacteria, Escherichia coli, Legionella spp.
- Fuel Economy Energy Saving
   Gas, heavy oil, consumption reduction
- No chemical injection required
   Water from Boilers, Cooling Towers, Fountain
   Ponds Rust prevention, prevention of Algae
   formation, No need for cleaning agent