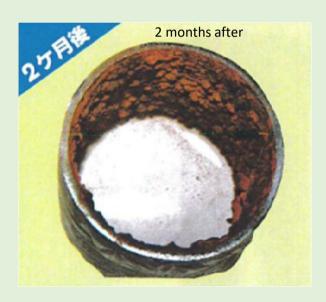

## Permanent water supply & drainage pipes available

Removal of red bumps, red rust, and red water Stripping of existing scale Existing scale corrosion resistance, exfoliation of coatings due to black rust (magnetite mineralization)

- Removal of red bumps inside water
   pipes (see photo, left)
- Water quality improvement action
   Silica, Iron, Manganese, Phosphate Ions
   Sulfate Ion, Chloride Ion, TDS (total hardness)
   M-Alkalinity, Electrical Conductivity, Color,
   Turbidity, Hydrogen Ion concentration,
   Permanganate consumption, Ammonia nitrogen,
   general bacteria, Escherichia coli, Legionella spp.
- Fuel Economy Energy Saving
   Gas, heavy oil, consumption reduction
- No chemical injection required
   Water from Boilers, Cooling Towers, Fountain
   Ponds Rust prevention, prevention of Algae
   formation, No need for cleaning agent